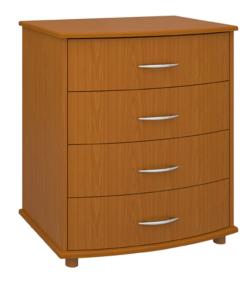

# Camelot Chest Wide 4 Drawers

Combining the romance of a bygone era with a contemporary twist, the fluid lines and sensuously curved fronts of the Camelot Collection bring a modern edge to a classic design. Select from a range of stylish hardware options to accentuate the sinuous curves.

Model: CACH40W 32.25W 21D 36H