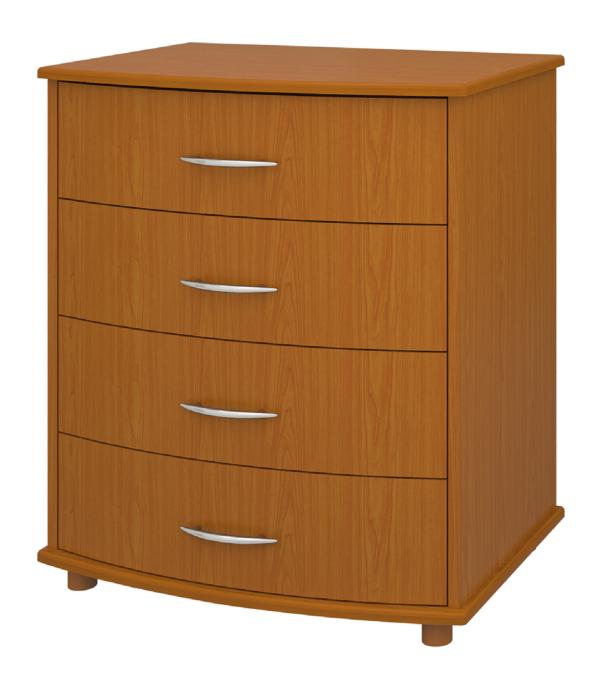

# Camelot Chest Wide 4 Drawers

Combining the romance of a bygone era with a contemporary twist, the fluid lines and sensuously curved fronts of the Camelot Collection bring a modern edge to a classic design. Select from a range of stylish hardware options to accentuate the sinuous curves.

Model: CACH40W 32.25W 21D 36H

#### **Durable Finish**

Kwalu's proprietary finish doesn't have any of the drawbacks of wood. The finish is moisture impervious, easy to clean and maintenance-free.

**Curved Front** 

The graceful curved front is a signature Camelot feature.

Waterfall Edging on Top

Waterfall edging creates continuous smooth surface for easy cleaning.

Drawers

Are constructed with both dowel and mechanical fasteners for additional strength. Ball bearing removable slides are fully extendable.