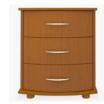

# Camelot Chest Wide 4 Drawers

Combining the romance of a bygone era with a contemporary twist, the fluid lines and sensuously curved fronts of the Camelot Collection bring a modern edge to a classic design. Select from a range of stylish hardware options to accentuate the sinuous curves.

Model: CACH40W 32.25W 21D 36H

#### **Durable Finish**

Kwalu's proprietary finish doesn't have any of the drawbacks of wood. The finish is moisture impervious, easy to clean and maintenance-free.

**Curved Front** 

The graceful curved front is a signature Camelot feature.