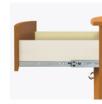

Waterfall Edging on Top

Waterfall edging creates continuous smooth surface for easy cleaning.

Drawers

Are constructed with both dowel and mechanical fasteners for additional strength. Ball bearing removable slides are fully extendable.